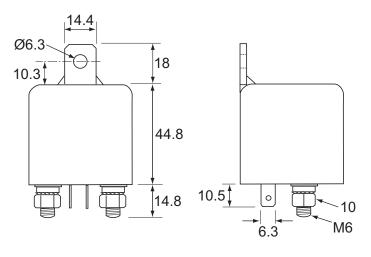

## Technical Drawing (not to scale)

Circuit Diagram

Weight 969

Dimensions I 45.9 x w 45.9 x h 62.8mm (excluding terminals)

The information contained in this document is correct to the best of our knowledge at the time of printing. However, specifications may change at any time without notice.