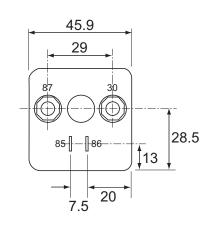

## Technical Drawing (not to scale)

Circuit Diagram

Weight 969

Dimensions I 45.9 x w 45.9 x h 62.8mm (excluding terminals)

The information contained in this document is correct to the best of our knowledge at the time of printing. However, specifications may change at any time without notice.