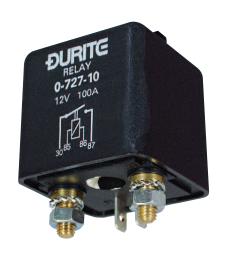

## **Technical Information Sheet**

Part No. 0-727-10

Extra heavy duty make and break relay. 12 volt, 100 amp, with bracket. 2 x 6.3mm terminal and 2 x M6 stud.