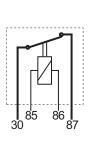

## auto electrical parts

## **Technical Information Sheet**

Part No. 0-727-10

Extra heavy duty make and break relay. 12 volt, 100 amp, with bracket. 2 x 6.3mm terminal and 2 x M6 stud.



## Technical Drawing (not to scale)

Circuit Diagram







## **Specification**

Type Make and break relay

Voltage 12 volt dc

Current 100 amp (continuous) 180 amp (intermittant)

Excitation voltage 4.8 volt
Coil dropout voltage 2.3 volt
Coil current 0.34 amp

Coil resistance 35

Terminal voltage drop 0.2 - 0.3 volt

M6 Stud Brass

Torque 5 N/m (maximum)

Case material Nylon PA6 with 15% Glass Fibre

Temperature range  $-30^{\circ}$ C to  $+80^{\circ}$ C Operating life  $10^{\circ}$  (electrical)

Weight 969

Dimensions I 45.9 x w 45.9 x h 62.8mm (excluding terminals)

The information contained in this document is correct to the best of our knowledge at the time of printing. However, specifications may change at any time without notice.