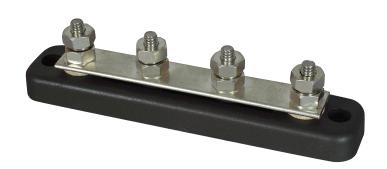

#### Part No.0-005-56

Bus bar, 150 amp, tin plated copper bar with 4 stainless steel 1/4" UNF studs. ABS insulating base with recessed 5mm mounting holes. Rated at 150 amp at 48 volt dc.

### **Specification**

Type Bus Bar

DC rating @ 48vdc Continuous 150 amps

Bolts 4 x 1/4" UNF stainless steel studs with 1/2" nuts and spring washer

Bar Material Tin-plated copper

Base ABS

Fixing 2 x recessed 5.4mm fixing holes, cetres 132.5mm