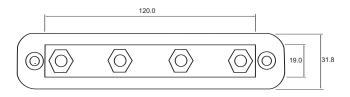

## Technical Drawing (not to scale)

Weight 155.0g

Dimensions I 152.4 x w 31.8 x h 34.8mm

The information contained in this document is correct to the best of our knowledge at the time of printing. However, specifications may change at any time without notice.