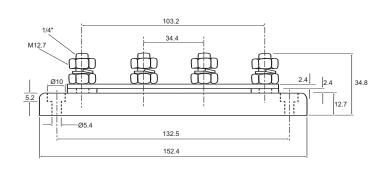

## Technical Drawing (not to scale)

### **Specification**

Type Bus Bar

DC rating @ 48vdc Continuous 150 amps

Bolts 4 x 1/4" UNF stainless steel studs with 1/2" nuts and spring washer

Bar Material Tin-plated copper

Base ABS

Fixing 2 x recessed 5.4mm fixing holes, cetres 132.5mm

Weight 155.0g

Dimensions I 152.4 x w 31.8 x h 34.8mm

The information contained in this document is correct to the best of our knowledge at the time of printing. However, specifications may change at any time without notice.