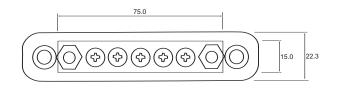

#### Technical Drawing (not to scale)

### **Specification**

Туре Bus Bar

DC rating @ 48vdc Continuous 100 amps

**Bolts** 2 x 3/16" UNF stainless steel studs with 7/16" nuts and spring washer

5 x 1/8" stainless steel round cross head with locking washer Screws

**Bar Material** Tin-plated copper

**ABS** Base

2 x recessed 5.4mm fixing holes, centres 87.4mm Fixing

Weight

**Dimensions** I 106.7 x w 22.3 x h 34.8mm

The information contained in this document is correct to the best of our knowledge at the time of printing. However, specifications may change at any time without notice.