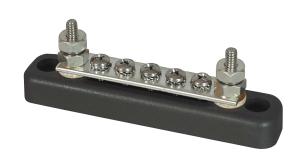

#### Part No. 0-005-50

Bus bar, 100 amp, tin plated copper bar with 2 stainless steel 3/16" UNF studs and 5 screws. ABS insulating base with recessed 5mm mounting holes. Rated at 100 amp at 48 volt