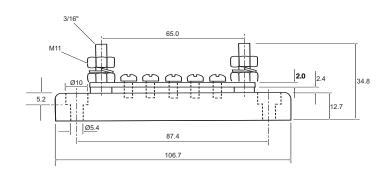

#### Technical Drawing (not to scale)

### **Specification**

Туре Bus Bar

DC rating @ 48vdc Continuous 100 amps

**Bolts** 2 x 3/16" UNF stainless steel studs with 7/16" nuts and spring washer

5 x 1/8" stainless steel round cross head with locking washer Screws

**Bar Material** Tin-plated copper

**ABS** Base

2 x recessed 5.4mm fixing holes, centres 87.4mm Fixing

Weight

**Dimensions** I 106.7 x w 22.3 x h 34.8mm

The information contained in this document is correct to the best of our knowledge at the time of printing. However, specifications may change at any time without notice.