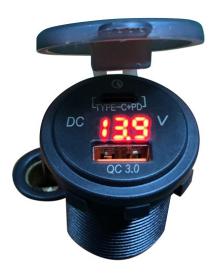

## 0-534-15- 3.0A USB + Type C USB Socket

Durite quick charge 3.0A 5V USB + Type C USB Socket. 12/24vc. CE Approved.

THE TRUSTED QUALITY BRAND FOR PROFESSIONALS

**TECHNICAL SPECIFICATIONS** 

Call 01255 555200 Email info@durite.co.uk Visit www.durite.co.uk

## TECHNICAL SPECIFICATIONS

| Voltage     | 12-24v                                             |
|-------------|----------------------------------------------------|
| Output      | 5V 3.0A USB, Type C USB 5V3.1A/7V2.4A/9V2A/12V1.5A |
| Material    | ABS                                                |
| Colour      | Black                                              |
| Terminals   | 2 x 6.3mm male blade                               |
| Certificate | CE                                                 |
|             |                                                    |
|             |                                                    |
|             |                                                    |
|             |                                                    |
|             |                                                    |
|             |                                                    |
|             |                                                    |