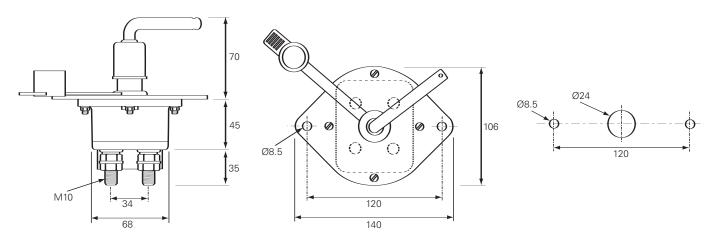

### Technical Drawing (not to scale)

Weight 1Kg

Dimensions I 140 x w 106 x h 150mm

Protection IP66

The information contained in this document is correct to the best of our knowledge at the time of printing. However, specifications may change at any time without notice.