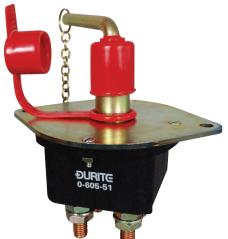

#### Part No. 0-605-51

Battery isolator, double pole with removable key and splashproof cover. Rated 250 amps at 24 volts and 2500 amps for 5 seconds. Connects or disconnects both poles simultaneously. Requires 24mm hole, M10 studs. Housing protected to IP66.

#### Additional Information

A replacement key is available, part 0-605-55